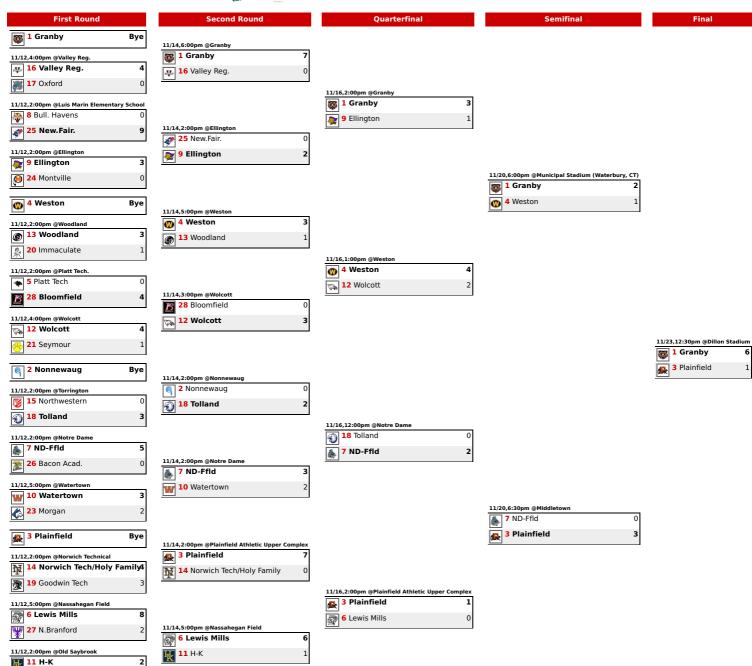

## **CIAC TOURNAMENT BRACKET**

2019 Class M Girls Soccer sponsored By: eat tresh. BEARINGSTAR

2

11 H-K 22 Waterford

ciacsports.com